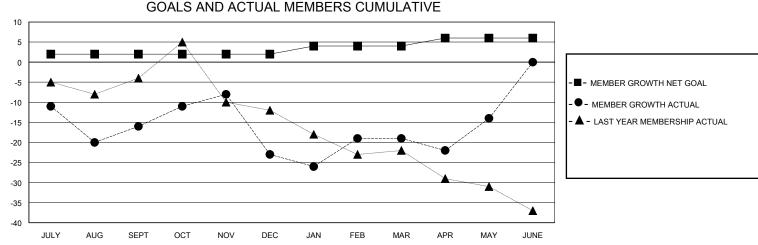

## District 3 NW

Results as of: 5/31/2024

10

16

| GMT:                  |               | GMT CA    |               |                       |                       |                         |                                                    |  |
|-----------------------|---------------|-----------|---------------|-----------------------|-----------------------|-------------------------|----------------------------------------------------|--|
| Clubs                 |               |           |               | Members               |                       |                         |                                                    |  |
| RESULTS FOR 2023-2024 |               |           |               | RESULTS FOR 2023-2024 |                       |                         |                                                    |  |
| QUARTER               | NEW CLUB GOAL | NEW CLUBS | DROPPED CLUBS | QUARTER MEMB          | ER GROWTH NET<br>GOAL | MEMBER GROWTH<br>ACTUAL | DROPPED<br>MEMBERS ACTUAL<br>(including transfers) |  |
| JULY/AUG/SEPT         | 2             | 0         | 0             | JULY/AUG/SEPT         | 2                     | 26                      | 41                                                 |  |
| OCT/NOV/DEC           | 0             | 0         | 1             | OCT/NOV/DEC           | 0                     | 28                      | 34                                                 |  |
| JAN/FEB/MAR           | 0             | 0         | 0             | JAN/FEB/MAR           | 2                     | 30                      | 23                                                 |  |